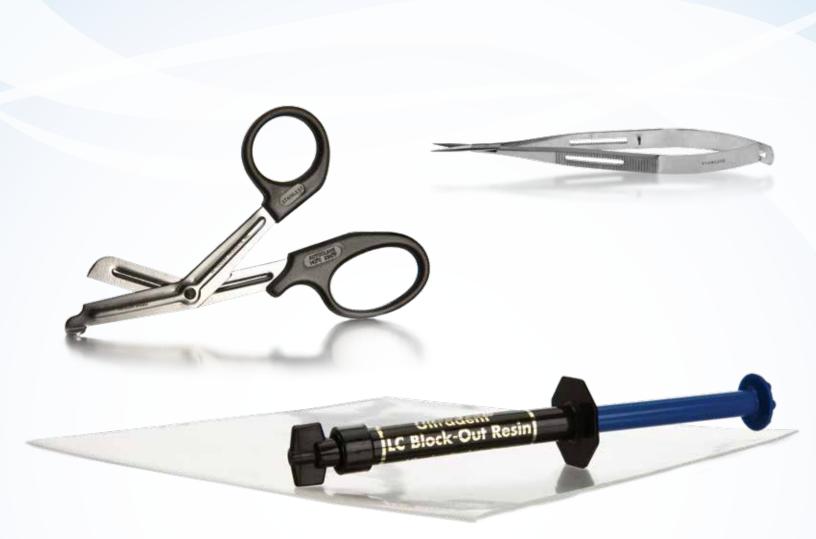

**Ultradent<sup>®</sup> Utility Vinyl Cutters** 

604

284

Sof-Tray Heavy Sheets - 0.080" 5"x 5"

20 x Tray sheets (2.0 mm - 127 x 127 mm)

### Ultradent<sup>®</sup> Ultra-Trim Scalloping Scissors

- For precision trimming of border around interdental papilla
- Spring loaded to minimize finger fatigue
- Grip tray material easily
- Made of durable stainless steel