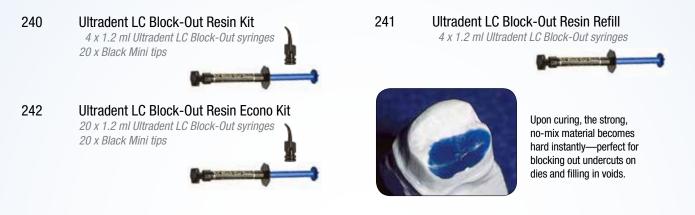

## Ultradent<sup>®</sup> LC Block-Out Resin

Ultradent LC Block-Out Resin is adept at filling in voids and blocking out undercuts. With its high contrast, optimal viscosity, and syringe delivery, it is easy to place accurately and precisely. It is also ideal for creating reservoir space in whitening trays. Studies show that reservoirs can improve whitening results by keeping more gel in contact with teeth.

Provides reservoir space for whitening trays and is useful for other laboratory procedures such as model and die repairs.